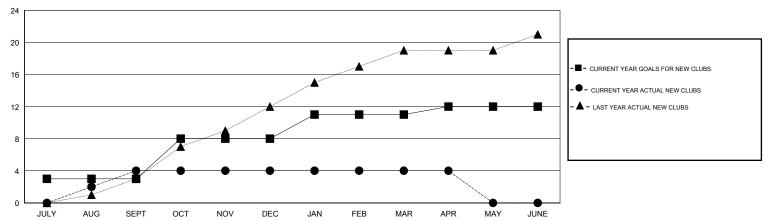

#### GOALS AND ACTUAL NEW CLUBS CUMULATIVE

## **LOCATION PAKISTAN**

| C |  |  |  |
|---|--|--|--|
|   |  |  |  |

| Clubs                 |                  |           |                  | Members               |               |                    |                                     |                    |                  |
|-----------------------|------------------|-----------|------------------|-----------------------|---------------|--------------------|-------------------------------------|--------------------|------------------|
| RESULTS FOR 2015-2016 |                  |           |                  | RESULTS FOR 2015-2016 |               |                    |                                     |                    |                  |
| QUARTER               | NEW CLUB<br>GOAL | NEW CLUBS | DROPPED<br>CLUBS | NET<br>GAIN/LOSS      | QUARTER       | NEW MEMBER<br>GOAL | CHARTER AND<br>NEW MEMBERS<br>ADDED | DROPPED<br>MEMBERS | NET<br>GAIN/LOSS |
| JULY/AUG/SEPT         | 3                | 4         | 3                | 1                     | JULY/AUG/SEPT | -20                | 317                                 | 117                | 200              |
| OCT/NOV/DEC           | 5                | 0         | 8                | -8                    | OCT/NOV/DEC   | 100                | 44                                  | 365                | -321             |
| JAN/FEB/MAR           | 3                | 0         | 4                | -4                    | JAN/FEB/MAR   | 165                | 45                                  | 155                | -110             |
| APR/MAY/JUNE          | 1                | 0         | 1                | -1                    | APR/MAY/JUNE  | 273                | 10                                  | 60                 | -50              |