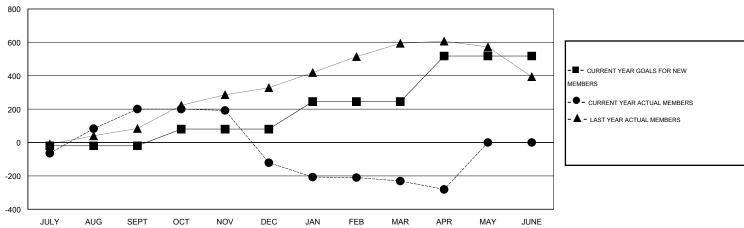

#### GOALS AND ACTUAL MEMBERS CUMULATIVE

| DROPPED CLUBS: 16  DROPPED MEMBERS |                 | 60 CLUBS OF 95 ADDED 1 OR MORE<br>NEW MEMBERS |                                       | (79.62%)<br>20.38%) |
|------------------------------------|-----------------|-----------------------------------------------|---------------------------------------|---------------------|
| DECEASED CLUB CANCELLED OTHER      | 4<br>287<br>406 | CLICK HERE FOR HEALTH ASSESSMENT DATA         | FAMILY UNIT MEMBERS HEAD OF HOUSEHOLD | 1,159<br>347        |
| TOTAL                              | 697             |                                               | NON-HEAD OF HOUSEHOLD                 | 812                 |

## **LOCATION PAKISTAN**

| C |  |  |  |
|---|--|--|--|
|   |  |  |  |

| Clubs                 |                  |           |                  | Members               |               |                    |                                     |                    |                  |
|-----------------------|------------------|-----------|------------------|-----------------------|---------------|--------------------|-------------------------------------|--------------------|------------------|
| RESULTS FOR 2015-2016 |                  |           |                  | RESULTS FOR 2015-2016 |               |                    |                                     |                    |                  |
| QUARTER               | NEW CLUB<br>GOAL | NEW CLUBS | DROPPED<br>CLUBS | NET<br>GAIN/LOSS      | QUARTER       | NEW MEMBER<br>GOAL | CHARTER AND<br>NEW MEMBERS<br>ADDED | DROPPED<br>MEMBERS | NET<br>GAIN/LOSS |
| JULY/AUG/SEPT         | 3                | 4         | 3                | 1                     | JULY/AUG/SEPT | -20                | 317                                 | 117                | 200              |
| OCT/NOV/DEC           | 5                | 0         | 8                | -8                    | OCT/NOV/DEC   | 100                | 44                                  | 365                | -321             |
| JAN/FEB/MAR           | 3                | 0         | 4                | -4                    | JAN/FEB/MAR   | 165                | 45                                  | 155                | -110             |
| APR/MAY/JUNE          | 1                | 0         | 1                | -1                    | APR/MAY/JUNE  | 273                | 10                                  | 60                 | -50              |